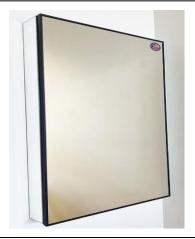

#### **FEATURES:**

- ONE 15X30" FULLY MIRRORED DOOR FRAMED IN ¼" WIDE METALIKA NARROW FINISH.
- THREE ADJUSTABLE 3/8" THICK HIGH POLISHED GLASS SHELVES. BEHIND DOORS.
- INFINITELY ADJUSTABLE SHELVING WITH LOCKDOWN MECHANISM (NO HOLES IN CABINET).
- 165-DEGREE PROPRIETARY SOFT CLOSE HEAVY DUTY HINGES.
- DOOR CAN BE MOUNTED LEFT OR RIGHT (FIELD REVERSIBLE).
- FULL GASKET BEHIND DOOR.
- HIGH RESOLUTION SILVER PLATE GLASS MIRRORS FRONT, BACK OF DOOR AND BACK WALL.
- BACK WALL MIRROR FULLY SEALED.
- PACKED IN FOUR WALL (FOLDED DOUBLE WALL) CORRUGATION.

#### **DOOR FINISHES:**

**OVERALL SIZE DIMENSION:** 15" WIDE X 30" HIGH X 6 5/8" DEEP

**ROUGH OPENING DIMENSION:** 14 3/8" WIDE X 29 3/8" HIGH X 5 1/2"

DEEP

**DOOR THICKNESS: 13/16"** 